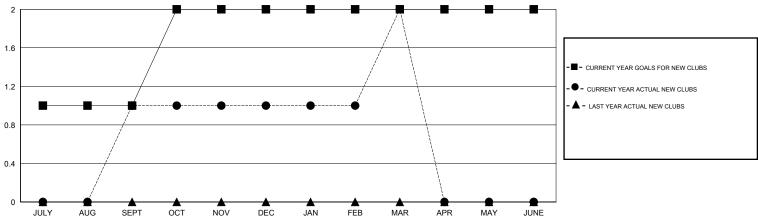

## **LOCATION GUAM**

GMT CA 5

| Clubs                 |                  |           |                  |                  | Members               |                    |                                     |                    |                  |
|-----------------------|------------------|-----------|------------------|------------------|-----------------------|--------------------|-------------------------------------|--------------------|------------------|
| RESULTS FOR 2015-2016 |                  |           |                  |                  | RESULTS FOR 2015-2016 |                    |                                     |                    |                  |
| QUARTER               | NEW CLUB<br>GOAL | NEW CLUBS | DROPPED<br>CLUBS | NET<br>GAIN/LOSS | QUARTER               | NEW MEMBER<br>GOAL | CHARTER AND<br>NEW MEMBERS<br>ADDED | DROPPED<br>MEMBERS | NET<br>GAIN/LOSS |
| JULY/AUG/SEPT         | 1                | 1         | 0                | 1                | JULY/AUG/SEPT         | 39                 | 50                                  | 15                 | 35               |
| OCT/NOV/DEC           | 1                | 0         | 2                | -2               | OCT/NOV/DEC           | 39                 | 41                                  | 43                 | -2               |
| JAN/FEB/MAR           | 0                | 1         | 0                | 1                | JAN/FEB/MAR           | 9                  | 49                                  | 9                  | 40               |
| APR/MAY/JUNE          | 0                | 0         | 0                | 0                | APR/MAY/JUNE          | -5                 | 0                                   | 0                  | 0                |

## GOALS AND ACTUAL MEMBERS CUMULATIVE

| -■-  | CURRENT YEAR GOALS FOR NEW |
|------|----------------------------|
| MEMA | EDS                        |

- ■ - CURRENT YEAR ACTUAL MEMBERS

- ▲ - LAST YEAR ACTUAL MEMBERS